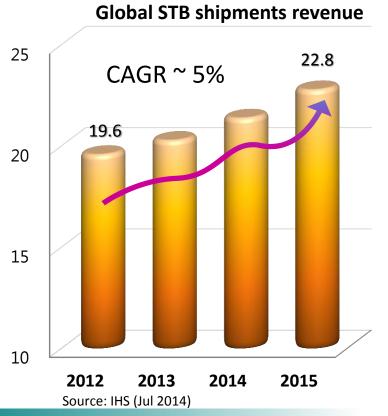

#### - Promising Pay-TV set-top box market with growth expected till '16

#### **Global Pay-TV STB shipments**

Source: Futuresource Consulting (Aug 2013)

- Global Pay TV set-top box (STB) shipments continue to grow, with demand expected to peak at 180 million units in 2016, spurred by the trinity of cable, pay satellite and IPTV continue to perform
- The majority of Pay-TV STB's growth is coming from emerging markets like Asia Pacific and Latin America, as the regions expand their cable digitalization and new services continue to appear
- Transition to higher-price advanced MHGs in developed countries will have a sustained and positive impact on revenues