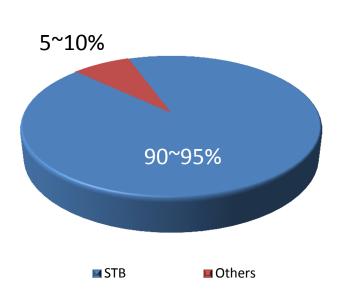

Other current liabilities                                   | 516,412      | 628,245      |
| Other liabilities                                           | 38,915       | 23,331       |
| Total liabilities                                           | 1,066,544_   | 1,144,103    |
| Total shareholders' equity                                  | 5,774,021_   | 6,094,675    |
| Key Indices                                                 |              |              |
| A/R Turnover Days (net)                                     | 30           | 53           |
| Inventory Turnover Days (net)                               | 63           | 71           |
| Current Ratio                                               | 5.2          | 5.2          |



## **4Q14 Revenue Breakdown**

STB vs. Others



#### **STB by End Market**





#### 2014 Revenue Breakdown

#### STB vs. Others



#### **STB by End Market**





# **Thank You**