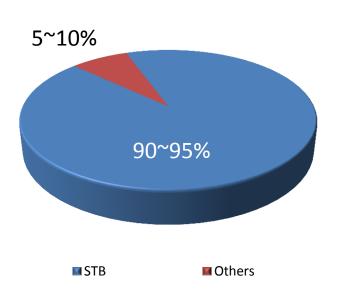

|
| Other liabilities                                           | 38,915       | 23,331       |
| Total liabilities                                           | 1,066,544_   | 1,144,103    |
| Total shareholders' equity                                  | 5,774,021_   | 6,094,675    |
| Key Indices                                                 |              |              |
| A/R Turnover Days (net)                                     | 30           | 53           |
| Inventory Turnover Days (net)                               | 63           | 71           |
| Current Ratio                                               | 5.2          | 5.2          |



## **4Q14 Revenue Breakdown**

STB vs. Others



#### **STB by End Market**





#### 2014 Revenue Breakdown

#### STB vs. Others



#### **STB by End Market**





# **Thank You**