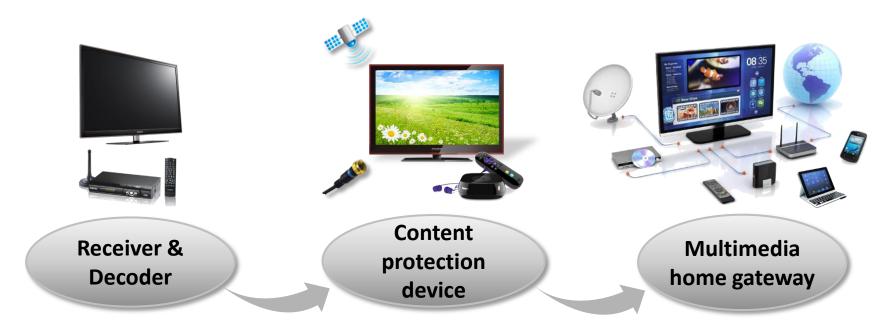

In billions of USD

- From a single-purpose device to a multimedia home gateway(MHG)

 Demodulates and decodes broadcasting video streams for different regulatory, geographical, and/or business needs

- Decrypts broadcast content from operators for authenticated subscribers
- Delivers pay-per-view and interactivity
- Multi-screen delivery of converged broadcast and broadband content in a secure, IP environment at consumers' premises