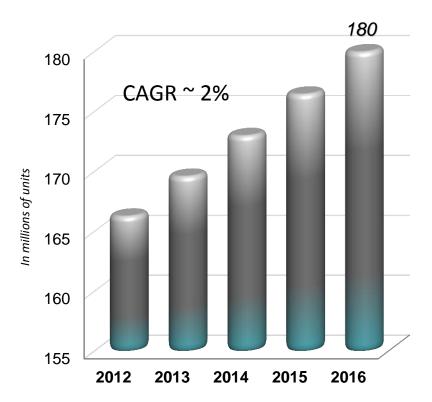

#### - Promising Pay-TV set-top box market with growth expected till '16

#### **Global Pay-TV STB shipments**

Source: Futuresource Consulting (Aug 2013)

- Global Pay TV set-top box (STB) shipments continue to grow, with demand expected to peak at 180 million units in 2016, spurred by the trinity of cable, pay satellite and IPTV continue to perform
- The majority of Pay-TV STB's growth is coming from emerging markets like Asia Pacific and Latin America, as the regions expand their cable digitalization and new services continue to appear
- Transition to higher-price advanced MHGs in developed countries will have a sustained and positive impact on revenues