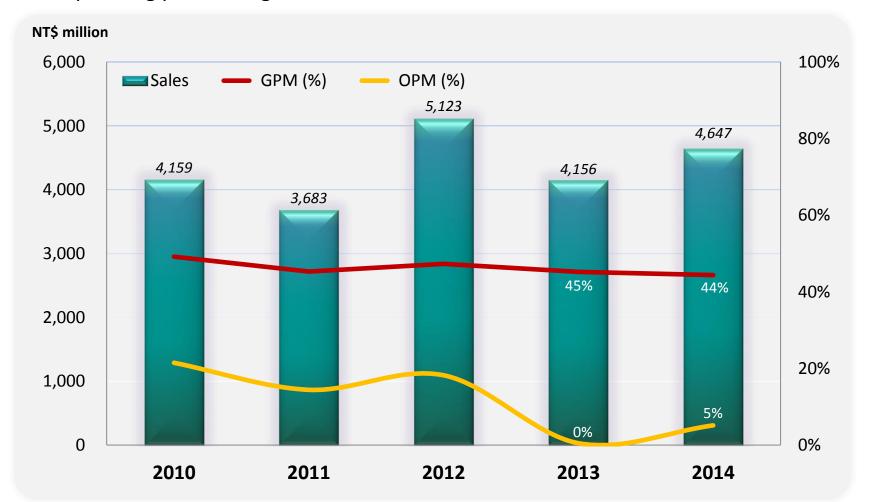

#### **2014 Consolidated Annual Results**

- 2014 annual revenue reached NT\$4,647 million, YoY+12%
- Gross profit margin was 44%
- Operating profit margin was 5%