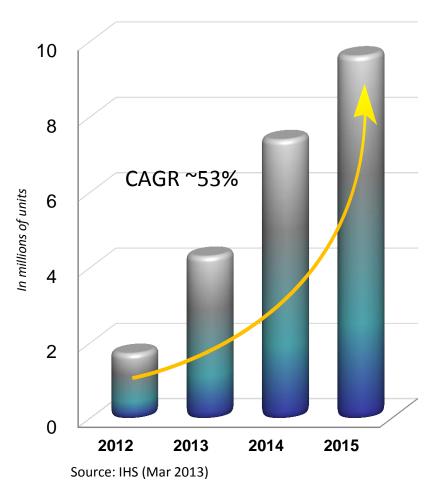

#### - Global MHG shipments set to surge to around 10 million units by '15

- MHGs are playing a role as the bridge between broadcast and Internet protocol(IP) video distribution
- MHGs allow operators to consolidate content delivery around their managed networks regardless of viewing devices
- Pay-TV operators could further offer a range on additional services supported by MHGs such as home automation and security, as well as smart energy and ehealth services