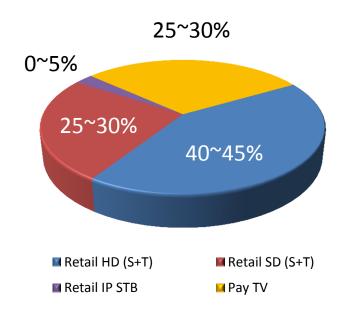

| 38,915       | 23,331       |
| Total liabilities                                           | 1,066,544_   | 1,144,103    |
| Total shareholders' equity                                  | 5,774,021_   | 6,094,675    |
| Key Indices                                                 |              |              |
| A/R Turnover Days (net)                                     | 30           | 53           |
| Inventory Turnover Days (net)                               | 63           | 71           |
| Current Ratio                                               | 5.2          | 5.2          |



## **4Q14 Revenue Breakdown**

STB vs. Others



#### **STB by End Market**





#### 2014 Revenue Breakdown

#### STB vs. Others



#### **STB by End Market**





# **Thank You**