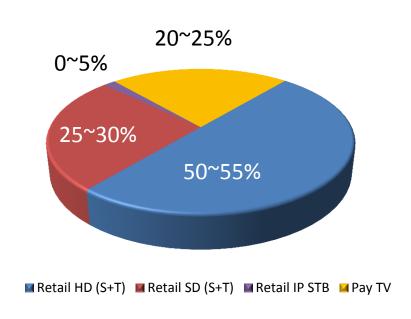

| 516,412      | 628,245      |
| Other liabilities                                           | 38,915       | 23,331       |
| Total liabilities                                           | 1,066,544_   | 1,144,103    |
| Total shareholders' equity                                  | 5,774,021_   | 6,094,675    |
| Key Indices                                                 |              |              |
| A/R Turnover Days (net)                                     | 30           | 53           |
| Inventory Turnover Days (net)                               | 63           | 71           |
| Current Ratio                                               | 5.2          | 5.2          |



## **4Q14 Revenue Breakdown**

STB vs. Others



#### **STB by End Market**





#### 2014 Revenue Breakdown

#### STB vs. Others



#### **STB by End Market**





# **Thank You**