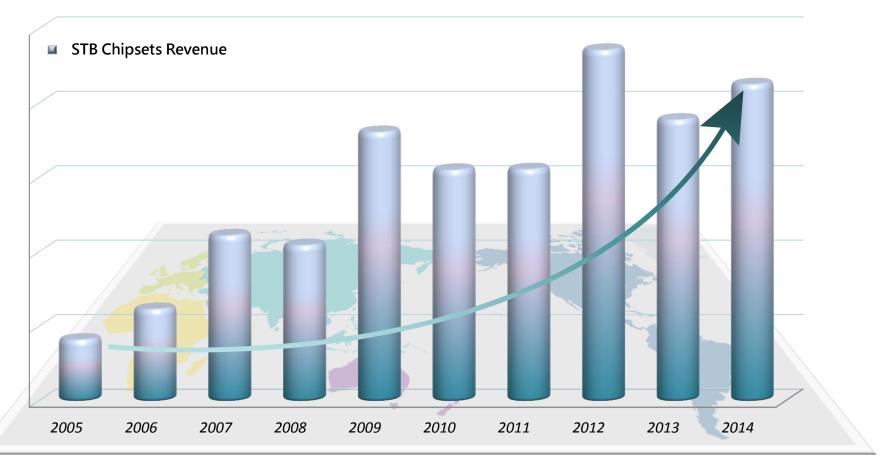

# 2005-2014: Proven track records in the industry

- Started to invest in the STB semiconductor business in '04
- '05-'14 STB revenue CAGR: 20%

Source: Company data

#### - The growth has been fueled by diversified devices & regional demand

- Migration to HD is continuing; Multimedia Home Gateway (MHG) will grow, integrating traditional STB with home networking functionalities
- Emerging markets turn up the volume with spotlight on China, India, Eastern/Central Europe and Latin America