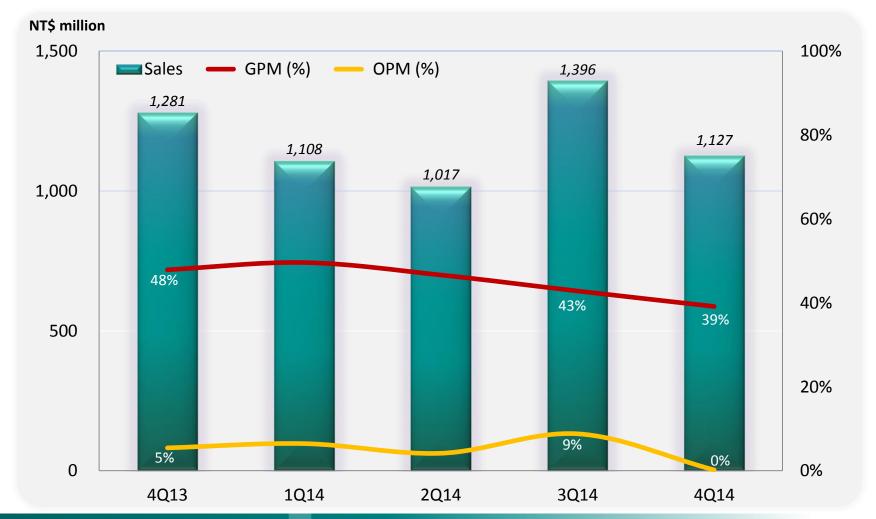

# **4Q14 Consolidated Quarterly Results**

- 4Q14 revenue reached NT\$1,127 million, QoQ -19%, YoY -12%
- Gross profit margin was 39%
- Operating profit margin was 0%