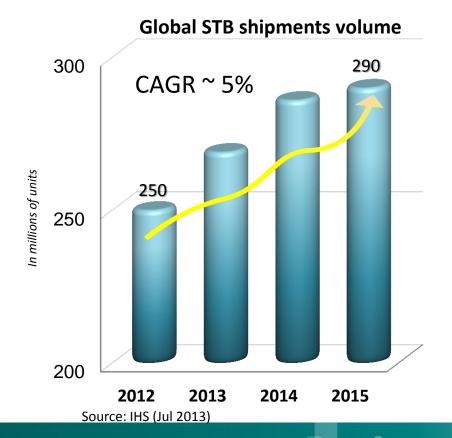

#### **Global Pay-TV STB shipments**

Source: Futuresource Consulting (Aug 2013)

- Global Pay TV set-top box (STB) shipments continue to grow, with demand expected to peak at 180 million units in 2016, spurred by the trinity of cable, pay satellite and IPTV continue to perform
- The majority of Pay-TV STB's growth is coming from emerging markets like Asia Pacific and Latin America, as the regions expand their cable digitalization and new services continue to appear
- Transition to higher-price advanced MHGs in developed countries will have a sustained and positive impact on revenues

- Emerging markets turn up the volume
  - Volume growth for the STB market will be driven by demand for:
    - Cable digitization in India and China
    - Terrestrial TV digitization in Central/Eastern Europe and Latin America
  - Emerging markets accounted for around 70% of global demand in STB units, with the Asia Pacific market making up to 44%\*