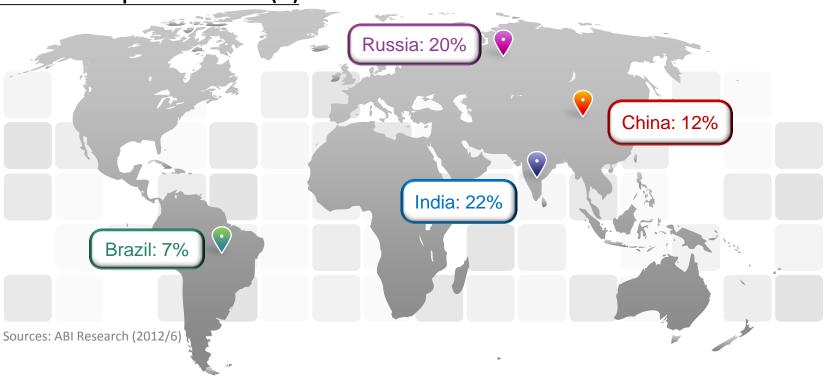

- Emerging markets turn up the volume
  - Volume growth for the STB market will be driven by demand for:
    - Cable digitization in India and China
    - Terrestrial TV digitization in Central/Eastern Europe and Latin America
  - Emerging markets accounted for around 70% of global demand in STB units, with the Asia Pacific market making up to 44%\*

#### **STB by End Market**